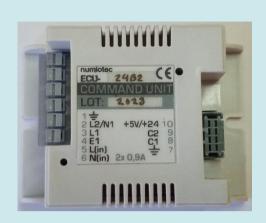

### **Technical Features**

✓ Power supply: 110 or 230 VAC

✓ Input to control: 1 or 2 NO external push button

✓ Output/relay: 2 switched contacts (0.9A each)

✓ Switching output voltage: 5 - 24 non regulated VDC

✓ Dimensions (mm): 80 x 53 x 30

✓ Connectors used: Pin 1-6: DG235-5.0-06P

Pin 7-10: MKF13264-6-0-404