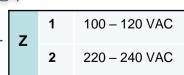

lights electronic control, in hospital bed head units. The system allows commuting one or two lights by means of a double control and/or two conventional push buttons

#### **Functional Features**

- Small size, lightweight and robust device
- Quite commutation
- Based on solid state relays
- ➤ Long-life

- ➤ High tolerance to input voltage
- > Easy installations
- > High immunity to electrical noise
- > No overheat
- Compatible with nurse call systems

### **Technical Features**

✓ Power supply: 110 or 230 VAC

✓ Input to control: 1 or 2 NO external push button

✓ Output/relay: 2 switched contacts (0.9A each)

✓ Switching output voltage: 5 - 24 non regulated VDC

✓ Dimensions (mm): 80 x 53 x 30

✓ Connectors used: Pin 1-6: DG235-5.0-06P

Pin 7-10: MKF13264-6-0-404

## Sales References