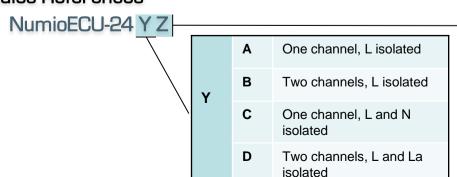

r lights electronic control, in hospital bed head units. The system allows commuting one or two lights by means of a double control and/or two conventional push buttons

#### **Functional Features**

- Small size, lightweight and robust device
- Quite commutation
- Based on solid state relays
- ➤ Long-life

- ➤ High tolerance to input voltage
- > Easy installations
- > High immunity to electrical noise
- > No overheat
- Compatible with nurse call systems

### **Technical Features**

✓ Power supply: 110 or 230 VAC

✓ Input to control: 1 or 2 NO external push button

✓ Output/relay: 2 switched contacts (0.9A each)

✓ Switching output voltage: 5 - 24 non regulated VDC

✓ Dimensions (mm): 80 x 53 x 30

✓ Connectors used: Pin 1-6: DG235-5.0-06P

Pin 7-10: MKF13264-6-0-404

## Sales References